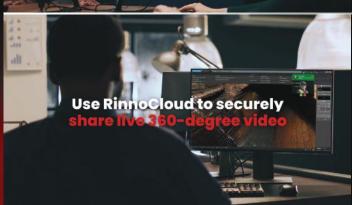

### **Livestream From Anywhere**

- Get live 360-degree video stream from any RV-MAX
  360 in your fleet from any remote location
- Communicate more efficiently between operators and supervisors
- Streamline and diminish decision time by using fast actionable data

#### **Automatic File Transfer**

- Videos are automatically uploaded to RinnoCloud as soon as the RV-MAX 360 identifies a known Wi-Fi network
- Optimize operational workflow and operator efficiency
- Upload your RV-MAX 360 videos and 3D point clouds to any NASSCO or non-NASSCO storage