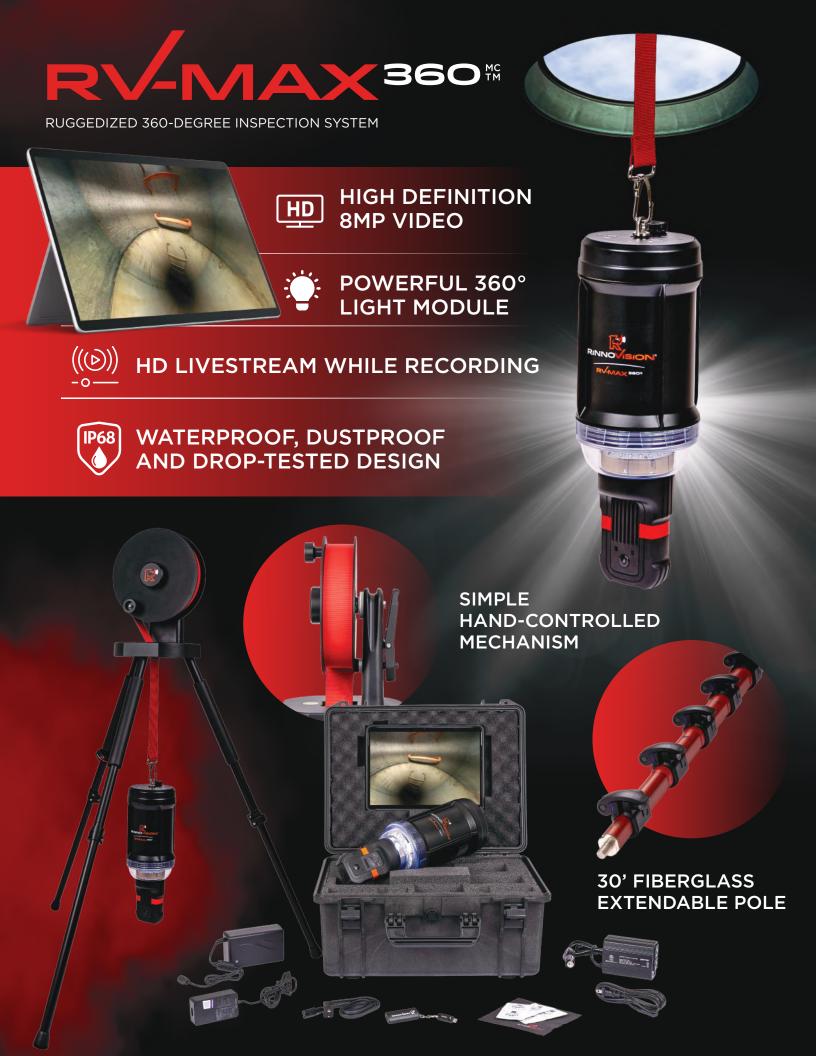

# RINNOCLOUD

POWERFUL VIDEO STREAMING, DATA TRANSFER AND 3D MODELING PLATFORM





#### **Automatic File Transfer**

- Videos are automatically uploaded to RinnoCloud as soon as the RV-MAX 360 identifies a known Wi-Fi network
- Optimize operational workflow and operator efficiency
- Upload your RV-MAX 360 videos and 3D point clouds to any NASSCO or non-NASSCO storage



#### **Precise 3D Point Clouds & Models**

- Convert your 360-degree videos into actionable 3D point clouds
- Get all the measurements you need to complete Level 2 MACP surveys
- Measure side pipe and mainline diameters



### **Livestream From Anywhere**

- Get live 360-degree video stream from any RV-MAX
  360 in your fleet from any remote location
- Communicate more efficiently between operators and supervisors
- Stre